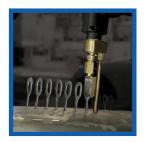

Key is ready to pull dent. Repeat process with additional keys along the dented area. Keys are reusable.

| Input Power:   | 200-230V 1ph. 20A                                            |
|----------------|--------------------------------------------------------------|
| Current Range: | 50-200A                                                      |
| Power:         | 300W Max                                                     |
| Dimensions:    | 14.17"x6.3"x10.8" (370x160x274mm)                            |
| Weight:        | 12.3lbs. (5,5kg)                                             |
| Metals:        | AlMg3 - AlMgSi - Steel,<br>Stainless Steel, Galvanized Steel |