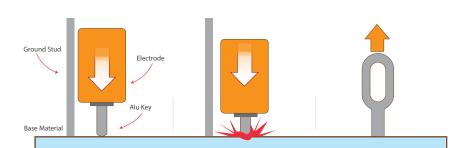

Aluminum Key is placed in the electrode fixture. Bring the Key in contact with the dent. Ground Stud should be in contact with the base material as well.

A controlled arc melts the end of the key and the base material. After the programmed time, the arc is stopped and the key plunges into the molten weld puddle. Pause a moment for the metal to solidify before withdrawing the electrode holder from the welded key.

Key is ready to pull dent. Repeat process with additional keys along the dented area. Keys are reusable.

| Input Power:   | 200-230V 1ph. 20A                                            |
|----------------|--------------------------------------------------------------|
| Current Range: | 50-200A                                                      |
| Power:         | 300W Max                                                     |
| Dimensions:    | 14.17"x6.3"x10.8" (370x160x274mm)                            |
| Weight:        | 12.3lbs. (5,5kg)                                             |
| Metals:        | AlMg3 - AlMgSi - Steel,<br>Stainless Steel, Galvanized Steel |