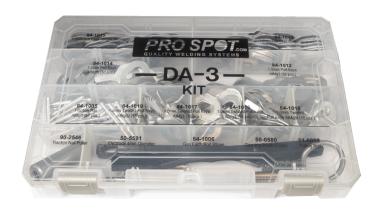

## DA-3 KIT SA-0815 ACCESSORIES (INCLUDED)

**84-1012**: Pull Keys AlMg3 1.0mm 50pcs.

84-1013: Pull Keys AlMg3 1.5mm 50pcs.

**84-1014**: Pull Keys AlMgSi 1.0mm 50pcs.

84-1015: Pull Keys AlMgSi 1.5mm 50pcs.

84-1016: Twisted Pull Keys AlMg3 1.0mm 15pcs.

84-1017: Twisted Pull Keys AlMg3 1.5mm 15pcs.

84-1018: Twisted Pull Keys AlMgSi 1.0mm 15pcs.

84-1019: Twisted Pull Keys AlMgSi 1.5mm 15pcs.

50-0580: Cleaning Brush 2pcs.

50-5501: Electrode 4mm Diameter

**84-1006**: Ground Rod 90mm for keys & traction

nail applications

51-0059: Pulling Rod