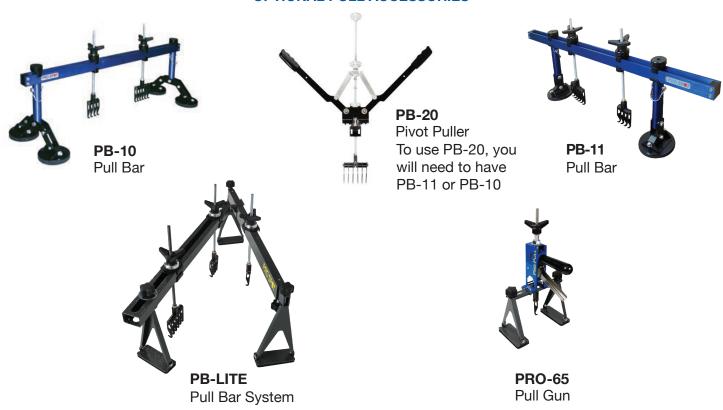

|
| Metals:        | AlMg3 - AlMgSi - Steel,<br>Stainless Steel, Galvanized Steel |

## **SCREENS**



Automatic Operation



Saving Customized Programs



Manual Operation



Polarity Indication





## DA-3 KIT SA-0815 ACCESSORIES (INCLUDED)



**84-1012**: Pull Keys AlMg3 1.0mm 50pcs.

84-1013: Pull Keys AlMg3 1.5mm 50pcs.

**84-1014**: Pull Keys AlMgSi 1.0mm 50pcs.

84-1015: Pull Keys AlMgSi 1.5mm 50pcs.

84-1016: Twisted Pull Keys AlMg3 1.0mm 15pcs.

84-1017: Twisted Pull Keys AlMg3 1.5mm 15pcs.

84-1018: Twisted Pull Keys AlMgSi 1.0mm 15pcs.

84-1019: Twisted Pull Keys AlMgSi 1.5mm 15pcs.

50-0580: Cleaning Brush 2pcs.

50-5501: Electrode 4mm Diameter

**84-1006**: Ground Rod 90mm for keys & traction

nail applications

51-0059: Pulling Rod

## **OPTIONAL PULL ACCESSORIES**