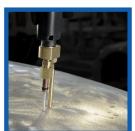

Aluminum Key is placed in the electrode fixture. Bring the Key in contact with the dent. Ground Stud should be in contact with the base material as well.

A controlled arc melts the end of the key and the base material. After the programmed time, the arc is stopped and the key plunges into the molten weld puddle. Pause a moment for the metal to solidify before withdrawing the electrode holder from the welded key.