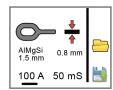

Aluminum Key is placed in the electrode fixture. Bring the Key in contact with the dent. Ground Stud should be in contact with the base material as well.

A controlled arc melts the end of the key and the base material. After the programmed time, the arc is stopped and the key plunges into the molten weld puddle. Pause a moment for the metal to solidify before withdrawing the electrode holder from the welded key.

Key is ready to pull dent. Repeat process with additional keys along the dented area. Keys are reusable.

| Input Power:   | 200-230V 1ph. 20A                                            |
|----------------|--------------------------------------------------------------|
| Current Range: | 50-200A                                                      |
| Power:         | 300W Max                                                     |
| Dimensions:    | 14.17"x6.3"x10.8" (370x160x274mm)                            |
| Weight:        | 12.3lbs. (5,5kg)                                             |
| Metals:        | AlMg3 - AlMgSi - Steel,<br>Stainless Steel, Galvanized Steel |