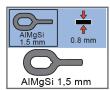

Aluminum Key is placed in the electrode fixture. Bring the Key in contact with the dent. Ground Stud should be in contact with the base material as well.

A controlled arc melts the end of the key and the base material. After the programmed time, the arc is stopped and the key plunges into the molten weld puddle. Pause a moment for the metal to solidify before withdrawing the electrode holder from the welded key.

Key is ready to pull dent. Repeat process with additional keys along the dented area. Keys are reusable.

| Input Power:   | 200-230V 1ph. 20A                                            |
|----------------|--------------------------------------------------------------|
| Current Range: | 50-200A                                                      |
| Power:         | 300W Max                                                     |
| Dimensions:    | 14.17"x6.3"x10.8" (370x160x274mm)                            |
| Weight:        | 12.3lbs. (5,5kg)                                             |
| Metals:        | AlMg3 - AlMgSi - Steel,<br>Stainless Steel, Galvanized Steel |