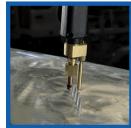

Aluminum Key is placed in the electrode fixture. Bring the Key in contact with the dent. Ground Stud should be in contact with the base material as well.

A controlled arc melts the end of the key and the base material. After the programmed time, the arc is stopped and the key plunges into the molten weld puddle. Pause a moment for the metal to solidify before withdrawing the electrode holder from the welded key.